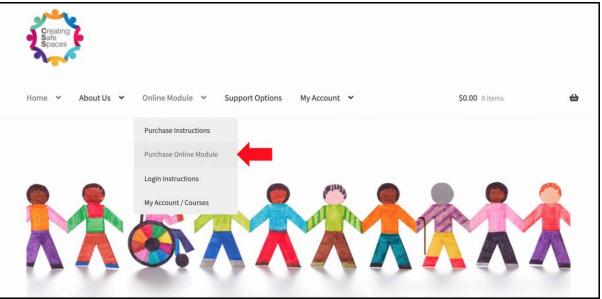

## **CSS Online Module Purchase Guide**

- 1. Start web browser and go to https://creatingsafespaces.org.au/
- 2. Move mouse cursor over "Online Module" and then click "Purchase Online Module"

3. Under the online module that you want to purchase click the "Purchase" button Course

If you have already purchased the online module you can login by clicking "My Account" from the menu. For detailed login instructions select "Online Module" | "Login Instructions" form the menu.

Participants in Victoria should complete the Victorian version of the training hosted by the Baptist Union of Victoria