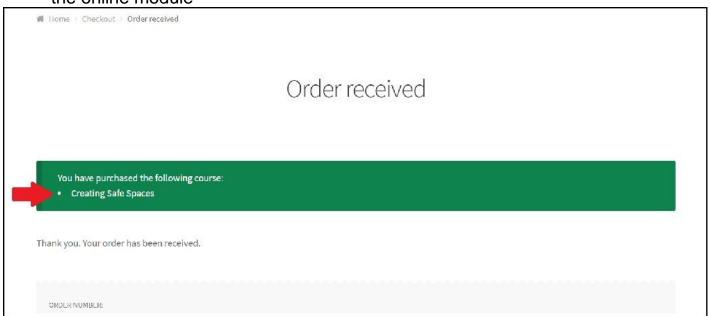

7. Enter in credit card details and click on "Confirm and Pay"

8. Click on the words "Creating Safe Spaces" in the green bar which will take you to the online module

Once an order for the online module is placed, the user should be automatically logged in and have access to the online module content. An email receipt of the purchase will be sent by our system to the email address provided in the billing details. Sometimes, these emails may be trapped by spam filters and sent to your junk mail folder. Please check your junk mail folder if the emails do not arrive in your inbox.