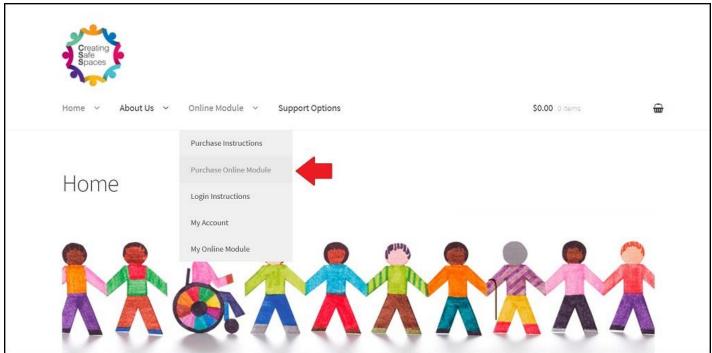

## **Creating Safe Spaces Online Module Purchase Guide**

- 1. Start web browser and go to <a href="http://creatingsafespaces.org.au/">http://creatingsafespaces.org.au/</a>
- 2. Move mouse cursor over "Online Module" and then click on "Purchase Online Module"