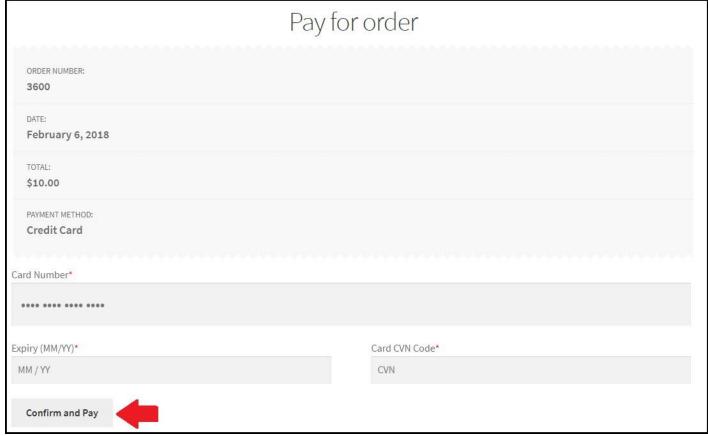

7. Enter in credit card details and click on "Confirm and Pay"

8. Click on the words "Creating Safe Spaces" in the green bar which will take you to the online module

Once an order for the online module is placed, the user should be automatically logged in and have access to the online module content. An email receipt of the purchase will be sent by our system to the email address provided in the billing details. Sometimes, these emails may be trapped by spam filters and sent to your junk mail folder. Please check your junk mail folder if the emails do not arrive in your inbox.