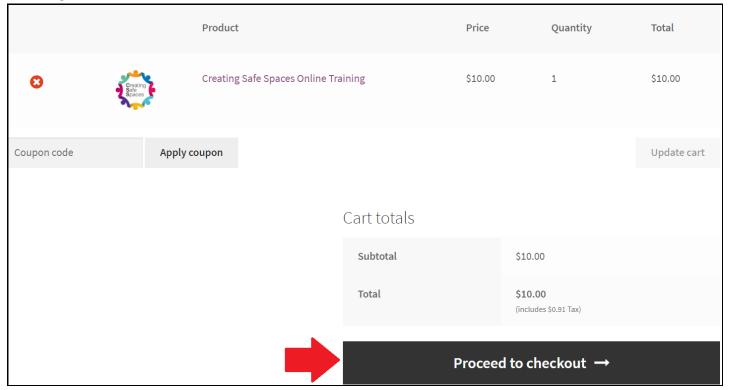

3. Click "Add to cart" button

4. Click on "Proceed to checkout" button

5. Fill in Billing details. Note that all fields marked with "\*" are mandatory. Please note that a unique email address is required for each individual user. If a user does not already have their own unique email address, we would recommend registering for a free email address at an email provider such as amail.com or outlook.com.